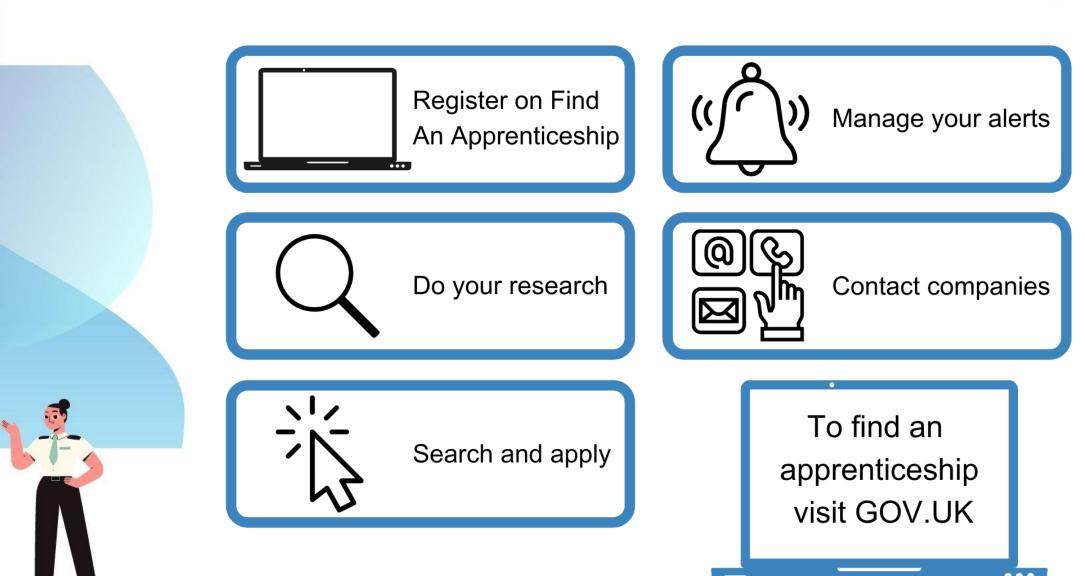

------------------------------|------------|------------------|---------------|
| Consumer Sales Apprentice<br>Signify Commercial UK           | Sept 22    | £326             | £17,000       |
| Civil Engineering Degree<br>Apprenticeship<br>Balfour Beatty | Sept 33    | £326             | £17,000       |
| Chartered Management Degree Apprenticeship Amazon            | Sept 22    | £578             | £30,056       |
| Building Maintenance Technician<br>Skanska UK Level 3        | Sept 22    | £380             | Up to £19,760 |
| Building Surveyor Degree Msc<br>Workman                      | Sept 22    | £346             | £18,000       |
| Rail Engineering Degree Apprentice<br>WSP Rail               | Sept 22    | £346             | £18,000       |

## How do you find an apprenticeship?







### Where else to look?













## Contact us



@apprenticeships



apprenticeships.gov



Amazing apprenticeships newsletter





## Any questions?