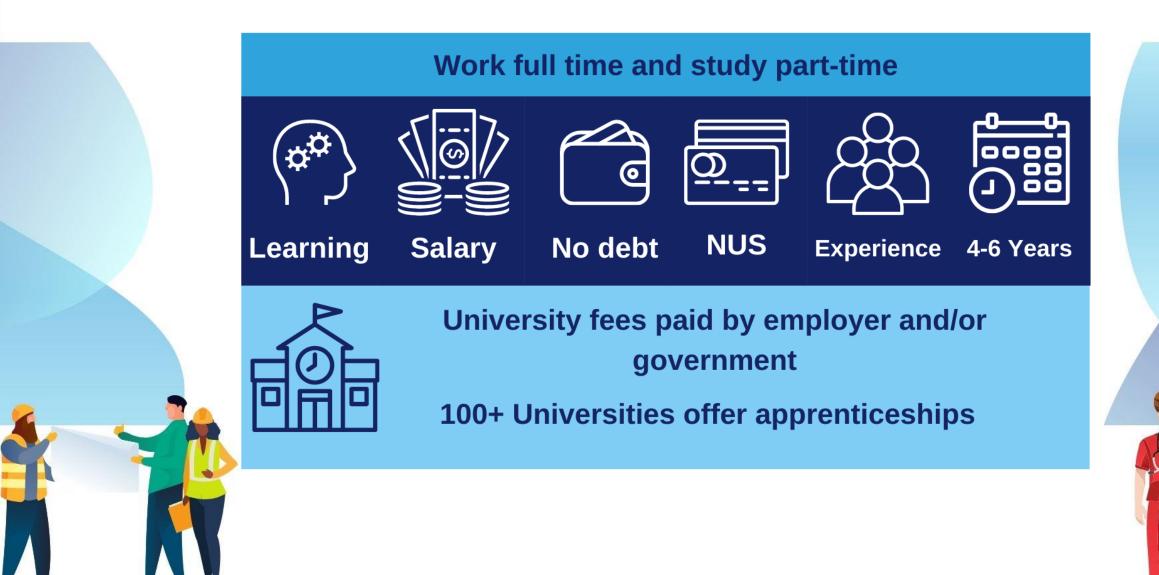

# An introduction to Apprenticeships

For Students



## What are apprenticeships?























## The levels of apprenticeships



|  | Name         | Level     | Equivalent educational level                                 |  |
|--|--------------|-----------|--------------------------------------------------------------|--|
|  | Intermediate | 2         | 5 GCSE passes at grade A*- C or 4-9                          |  |
|  | Advanced     | 3         | 2 A Level / Level 3 diploma /<br>International Baccalaureate |  |
|  | Higher       | 4,5,6 & 7 | Foundation degree and above                                  |  |
|  | Degree       | 6 & 7     | Bachelor's or master's degree                                |  |

## Higher and degree apprenticeships





## The truth about apprenticeships





## The range of apprenticeships





#### **Business**



Audit Manager HR

#### **Beauty**



Hairdressing Barbering Therapist

#### Health



Nurse Dentist Vet

#### **Sport**



Coaching Safety Trainer

#### Engineering



Technician Engineer Welder

#### Law



Paralegal Solicitor Prosecution operations

#### Digital and IT



Security Technician Social media

#### Media and Art



Graphic Fashion Interior

And many more ...



## Which employers offer apprenticeships?





## Look inside the company





# Are there any vacancies near me?





| Radius   | Number of vacancies |
|----------|---------------------|
| 5 miles  | 80                  |
| 10 miles | 326                 |
| 15 miles | 758                 |
| 20 miles | 1550